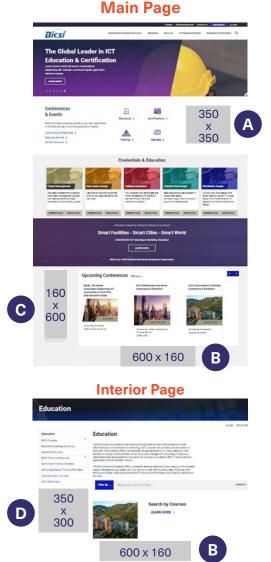

#### Main Square 350 x 350

- Homepage Exclusive: \$6,250
- В

C

D

#### Horizontal 600 x 160

- Homepage Exclusive: \$5,000
- Homepage Rotating: \$3,500
- Interior-Page Exclusive: \$2,200
- Interior-Page Rotating: \$1,600

#### Skyscraper 160 x 600 (Desktop Only)

- Homepage Exclusive: \$3,000
- Homepage Rotating: \$1,500

#### Main Rectangle 350 x 300

- Interior-Page Exclusive: \$4,000
- Interior-Page Rotating: \$2,750